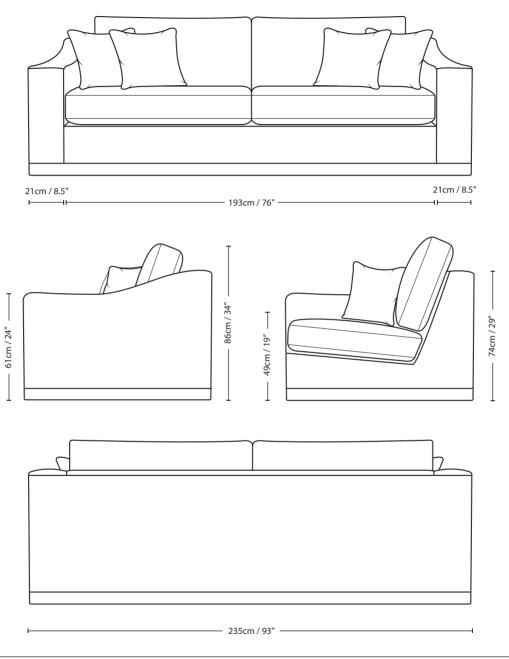

## 5th AVENUE

3.5 SEATER

| Overall              | Overall              | Overall              | Arm                  | Back Height            | Seat                 | Arm                  | Inside Width              | Seat Depth                | Seat Depth                |
|----------------------|----------------------|----------------------|----------------------|------------------------|----------------------|----------------------|---------------------------|---------------------------|---------------------------|
| Height<br>86cm / 34" | Width<br>235cm / 93" | Depth<br>104cm / 41" | Height<br>61cm / 24" | of Frame<br>74cm / 29" | Height<br>49cm / 19" | Width<br>21cm / 8.5" | Arm to Arm<br>193cm / 76" | to Cushions<br>63cm / 25" | no Cushions<br>79cm / 31" |
| 00CIII / 34          | 233(111/93           | 104011/41            | 010111/24            | /4CIII/29              | 49CIII/ 19           | 210117 0.3           | 1930111/70                | 030111/23                 | /9011/31                  |